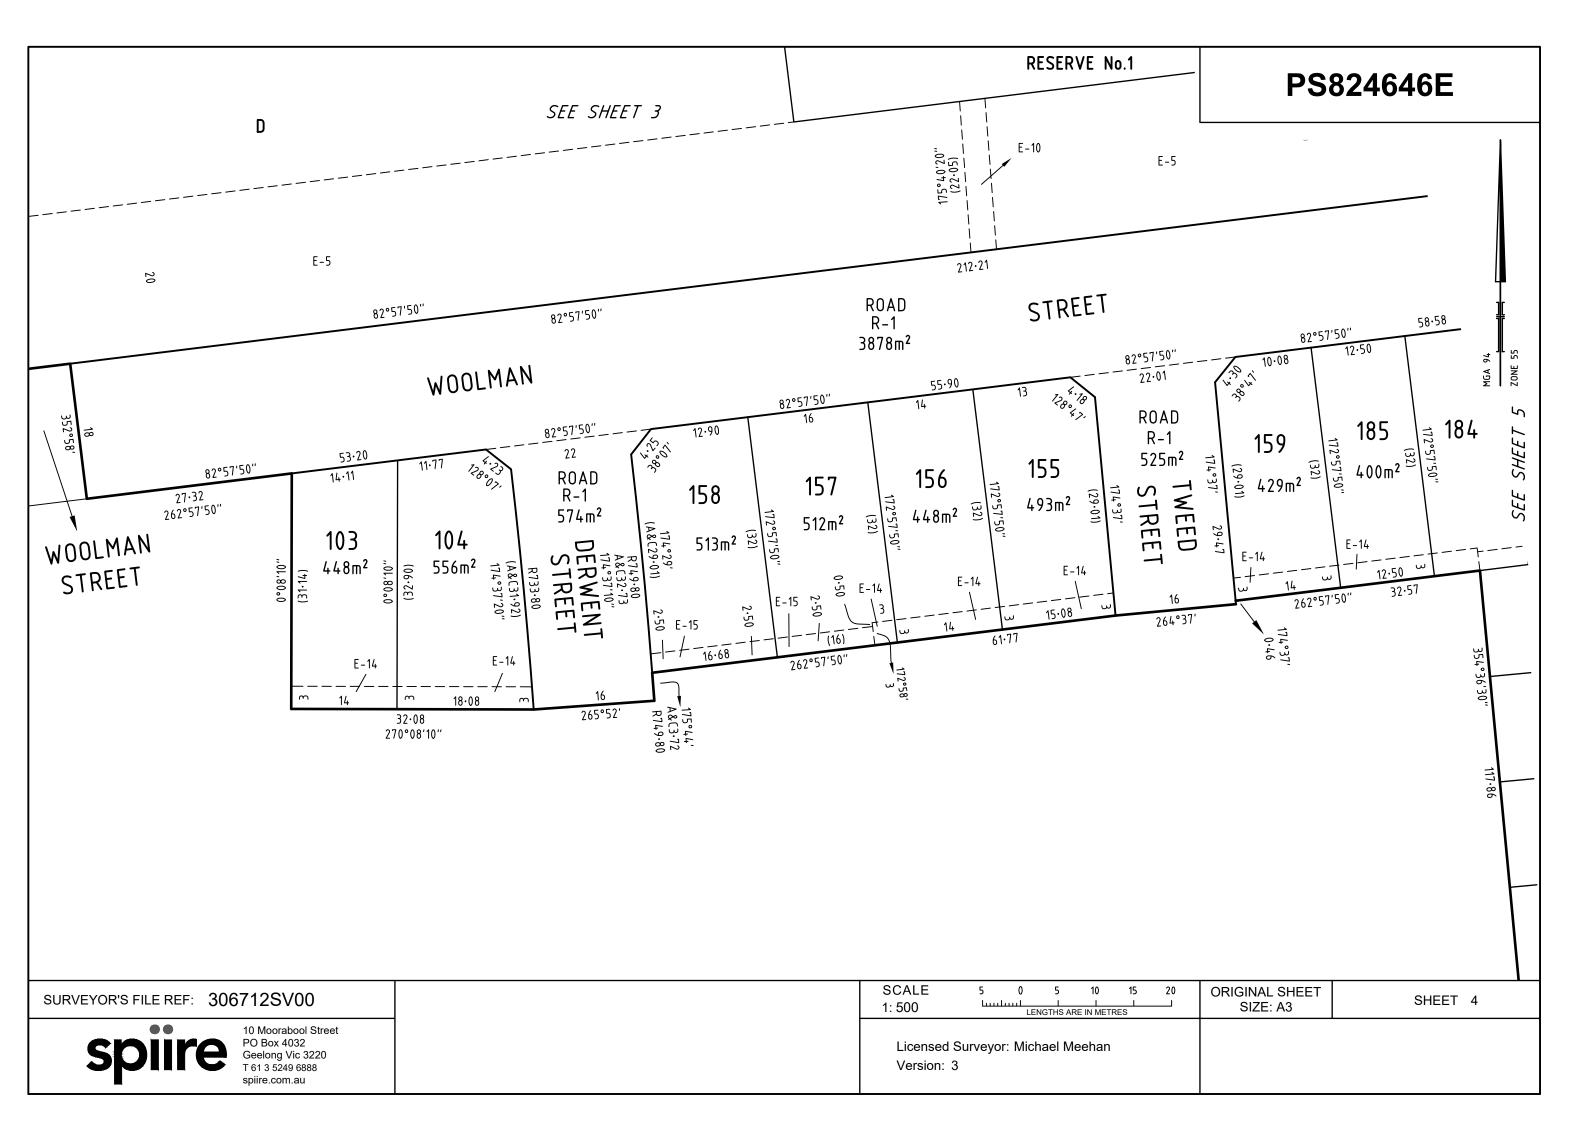

| PLAN OF SUBDIVISION                                                                                                                                                                                                                                                                                                                                                                                         |                                                                                                                      |                   | EDITIC                                                                                                                             | ON 1                                                                                                                                                                                                                                                                                                                                                             | PS824646E |                               |         |
|-------------------------------------------------------------------------------------------------------------------------------------------------------------------------------------------------------------------------------------------------------------------------------------------------------------------------------------------------------------------------------------------------------------|----------------------------------------------------------------------------------------------------------------------|-------------------|------------------------------------------------------------------------------------------------------------------------------------|------------------------------------------------------------------------------------------------------------------------------------------------------------------------------------------------------------------------------------------------------------------------------------------------------------------------------------------------------------------|-----------|-------------------------------|---------|
| LOCATION OF LAND<br>PARISH: MORANGHURK<br>TOWNSHIP:<br>SECTION:<br>CROWN ALLOTMENT:<br>CROWN PORTION: 164 (PT), 165 (PT), 166 (PT), 167 (PT) & 168 (PT)<br>TITLE REFERENCE: C/T VOL FOL<br>LAST PLAN REFERENCE: LOT A ON PS824645G<br>POSTAL ADDRESS: 285 PATULLOS ROAD<br>(at time of subdivision) LARA 3212<br>MGA94 CO-ORDINATES: E: 268 165 ZONE: 55<br>(of approx centre of land in plan) N: 5 789 075 |                                                                                                                      |                   |                                                                                                                                    |                                                                                                                                                                                                                                                                                                                                                                  |           |                               |         |
|                                                                                                                                                                                                                                                                                                                                                                                                             |                                                                                                                      |                   |                                                                                                                                    |                                                                                                                                                                                                                                                                                                                                                                  |           |                               |         |
|                                                                                                                                                                                                                                                                                                                                                                                                             | OF ROADS AI                                                                                                          |                   |                                                                                                                                    |                                                                                                                                                                                                                                                                                                                                                                  |           | NOTATIONS                     |         |
| ROAD R-1<br>RESERVE No 1<br>RESERVE No 2<br>RESERVE No 3<br>RESERVE No 4                                                                                                                                                                                                                                                                                                                                    | RESERVE No 1CITY OF GREATER GEELONGRESERVE No 2BARWON REGION WATER CORPORATIONRESERVE No 3POWERCOR AUSTRALIA LIMITED |                   |                                                                                                                                    | Lots 1-102 (both inclusive), 105-123 (both inclusive), 128-154 (both inclusive),<br>160-168 (both inclusive), 196-199 (both inclusive) and lots A-C (both inclusive)<br>have been omitted from this plan.<br><u>Other purpose of plan</u><br>To remove by agreement that part of Easement E-2 that now lies within in Road R1<br>(Royston Avenue & Archer Drive) |           |                               |         |
|                                                                                                                                                                                                                                                                                                                                                                                                             | NOTATIO                                                                                                              | ONS               |                                                                                                                                    | To remove by agreement that part of Easements shown E-11, E-12 & E-14 on PS824645G that lie within Lots 155 -159 (both inclusive), Lots 182 - 185 (both inclusive), Reserve No 1 & Road R1 (Derwent Street, Tweed Street & Royston                                                                                                                               |           |                               |         |
| DEPTH LIMITATION                                                                                                                                                                                                                                                                                                                                                                                            | DOES NOT APPL                                                                                                        | Y                 |                                                                                                                                    |                                                                                                                                                                                                                                                                                                                                                                  |           |                               |         |
| This plan is based on survey<br>STAGING:<br>This is not a staged subdivision<br>Planning Permit No. PP-356-2018<br>This survey has been connected to permanent marks No(s). 13, 122, 149 & 150<br>In Proclaimed Survey Area No.                                                                                                                                                                             |                                                                                                                      |                   | <u>Grounds for removal</u><br>Consent of the relevant authority under the power of Section 6(i)(K) of the<br>Subdivision Act 1988. |                                                                                                                                                                                                                                                                                                                                                                  |           |                               |         |
|                                                                                                                                                                                                                                                                                                                                                                                                             |                                                                                                                      |                   | EASEMENT IN                                                                                                                        | I<br>NFORMATIC                                                                                                                                                                                                                                                                                                                                                   | DN        |                               |         |
| LEGEND: A - Appurtena                                                                                                                                                                                                                                                                                                                                                                                       | ant Easement E -                                                                                                     | Encumbering Ease  |                                                                                                                                    |                                                                                                                                                                                                                                                                                                                                                                  |           |                               |         |
|                                                                                                                                                                                                                                                                                                                                                                                                             |                                                                                                                      |                   | 1                                                                                                                                  |                                                                                                                                                                                                                                                                                                                                                                  |           |                               |         |
| Easement<br>Reference                                                                                                                                                                                                                                                                                                                                                                                       | Purpose                                                                                                              | Width<br>(Metres) | Origir                                                                                                                             | 1                                                                                                                                                                                                                                                                                                                                                                |           | Land Benefited / In Favour of |         |
|                                                                                                                                                                                                                                                                                                                                                                                                             | SEE                                                                                                                  | SHEET             | 2                                                                                                                                  |                                                                                                                                                                                                                                                                                                                                                                  |           |                               |         |
| AUSTIN LARA ES                                                                                                                                                                                                                                                                                                                                                                                              | TATE - STAGI                                                                                                         | E 2 (47 LOTS)     | )                                                                                                                                  |                                                                                                                                                                                                                                                                                                                                                                  |           | AREA OF STAGE - 6             | 5.889ha |
|                                                                                                                                                                                                                                                                                                                                                                                                             |                                                                                                                      | SUE               | RVEYORS FILE REF:                                                                                                                  | 306712SV                                                                                                                                                                                                                                                                                                                                                         | 00        | ORIGINAL SHEET SHEET 1 C      | DF 10   |
| Spire.com.au10 Moorabool Street<br>PO Box 4032<br>Geelong Vic 3220<br>T 61 3 5249 6888<br>spiire.com.auDORVETOROTILE REF.Version: 3                                                                                                                                                                                                                                                                         |                                                                                                                      |                   |                                                                                                                                    |                                                                                                                                                                                                                                                                                                                                                                  | SIZE. AS  |                               |         |