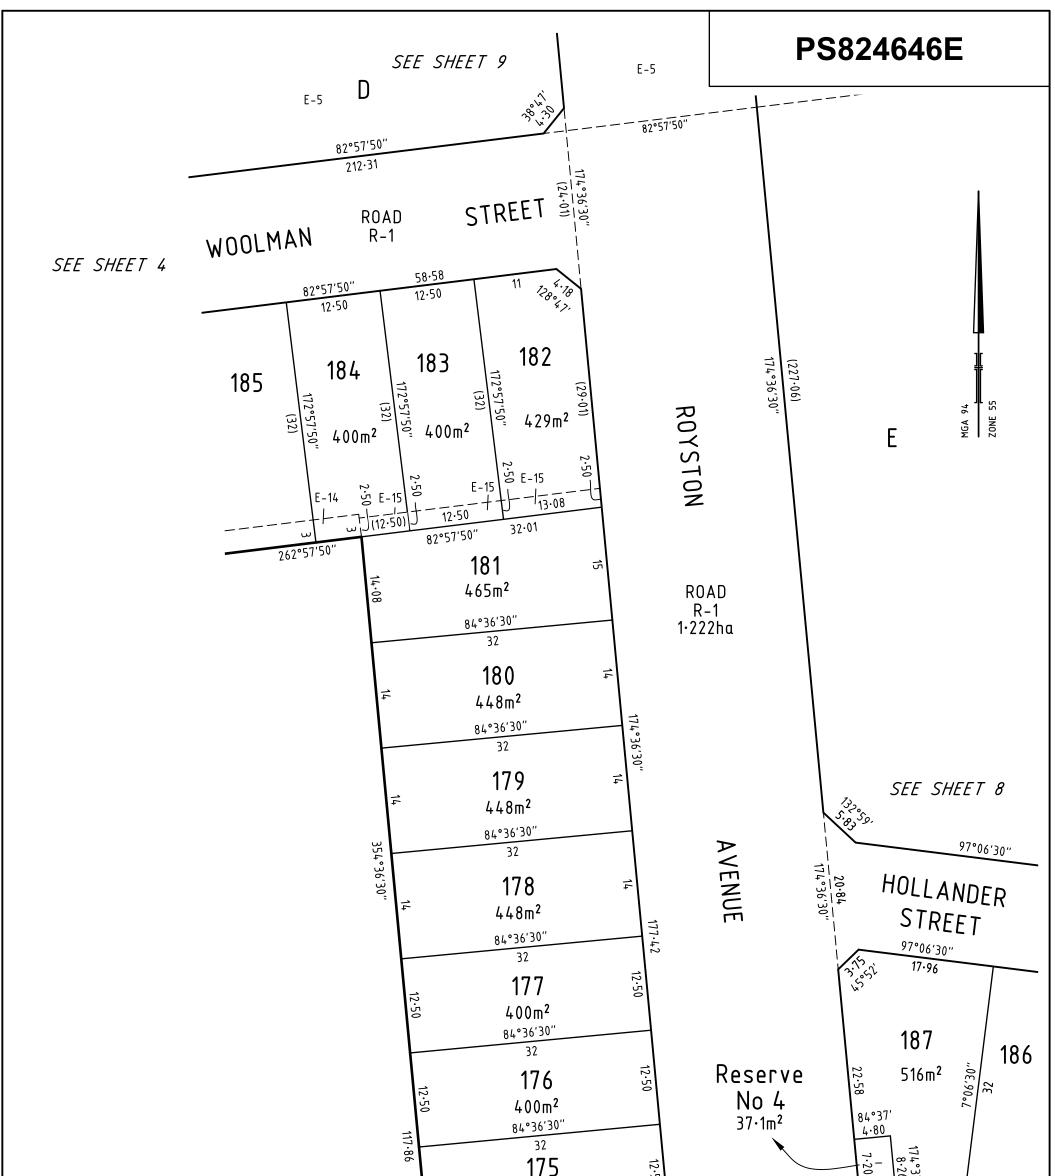

|                                                                                                      | 1/5     No       175     No       175     No       175     400m²       84°36'30"     32                                                                                                                       | 17 - 17 - 14<br>17 - 36 - 30<br>17 - 36 - 30<br>14 - 97 * 06 - 30<br>15 - 97 * 06 - 30<br>16 - 97 * 06 - 30<br>17 + 30<br>17 + 30<br>18 - 30<br>18 - 30<br>18 - 30<br>18 - 30<br>18 - 30<br>19 - 30<br>19 - 30<br>19 - 30<br>19 - 30<br>10 |
|------------------------------------------------------------------------------------------------------|---------------------------------------------------------------------------------------------------------------------------------------------------------------------------------------------------------------|---------------------------------------------------------------------------------------------------------------------------------------------------------------------------------------------------------------------------------------------------------------------------------------------------------------------------------------------------------------------------------------------------------------------------------------------------------------------------------------------------------------------------------------------------------------------------------------------------------------------------------------------------------------------------------------------------------------------------------------------------------------------------------------------------------------------------------------------------------------------------------------------------------------------------------------------------------------------------------------------------------------------------------------------------------------------------------------------------------------------------------------------------------------------------------------------------------------------------------------------------------------------------------------------------------------------------------------------------------------------------------------------------------------------------------------------------------------------------------------------------------------------------------------------------------------------------------------------------------------------------------------------------------------------------------------------------------------------------------------------------------------------------------------------------------------------------------------------------------------------------------------------------------------------------------------------------------------------------------------------------------------------------------------------------------------------------------------------------------------------------------------------------------------------------------------------------------------------------------------------------------------------------------------------------------------------------------------------------------------------------------------------------------------------------------------------------------------------------------------|
|                                                                                                      | 174 ≓<br>≓ 448m²                                                                                                                                                                                              | 188                                                                                                                                                                                                                                                                                                                                                                                                                                                                                                                                                                                                                                                                                                                                                                                                                                                                                                                                                                                                                                                                                                                                                                                                                                                                                                                                                                                                                                                                                                                                                                                                                                                                                                                                                                                                                                                                                                                                                                                                                                                                                                                                                                                                                                                                                                                                                                                                                                                                                   |
|                                                                                                      | 84°36'30''<br>32<br><b>17 3</b>                                                                                                                                                                               | SEE SHEET 6 189                                                                                                                                                                                                                                                                                                                                                                                                                                                                                                                                                                                                                                                                                                                                                                                                                                                                                                                                                                                                                                                                                                                                                                                                                                                                                                                                                                                                                                                                                                                                                                                                                                                                                                                                                                                                                                                                                                                                                                                                                                                                                                                                                                                                                                                                                                                                                                                                                                                                       |
| SURVEYOR'S FILE REF: 306712SV00                                                                      | SCALE         5         0         5         10         15         20           1: 500         LENGTHS ARE IN METRES         LENGTHS ARE IN METRES         LENGTHS ARE IN METRES         LENGTHS ARE IN METRES | ORIGINAL SHEET<br>SIZE: A3 SHEET 5                                                                                                                                                                                                                                                                                                                                                                                                                                                                                                                                                                                                                                                                                                                                                                                                                                                                                                                                                                                                                                                                                                                                                                                                                                                                                                                                                                                                                                                                                                                                                                                                                                                                                                                                                                                                                                                                                                                                                                                                                                                                                                                                                                                                                                                                                                                                                                                                                                                    |
| Spointed 10 Moorabool Street<br>PO Box 4032<br>Geelong Vic 3220<br>T 61 3 5249 6888<br>spiire.com.au | Licensed Surveyor: Michael Meehan<br>Version: 3                                                                                                                                                               |                                                                                                                                                                                                                                                                                                                                                                                                                                                                                                                                                                                                                                                                                                                                                                                                                                                                                                                                                                                                                                                                                                                                                                                                                                                                                                                                                                                                                                                                                                                                                                                                                                                                                                                                                                                                                                                                                                                                                                                                                                                                                                                                                                                                                                                                                                                                                                                                                                                                                       |