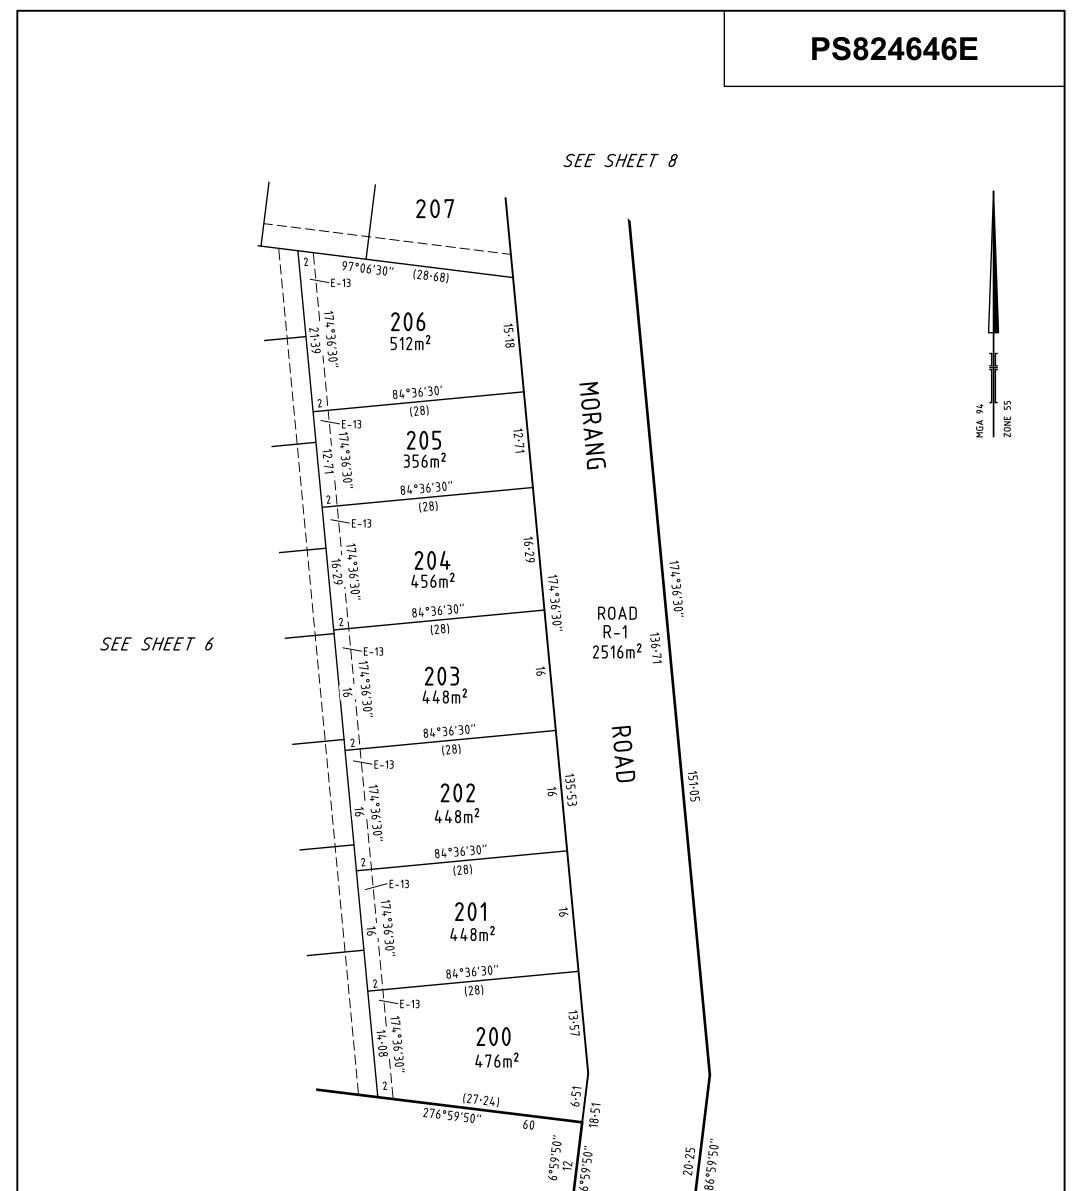

|                |         |  |
|                                                                                                      |                                                 |                |         |  |
|                                                                                                      | SCALE 5 0 5 10 15 20                            | ORIGINAL SHEET |         |  |
| SURVEYOR'S FILE REF: 306712SV00                                                                      | 1: 500 LENGTHS ARE IN METRES                    | SIZE: A3       | SHEET 6 |  |
| Spointed 10 Moorabool Street<br>PO Box 4032<br>Geelong Vic 3220<br>T 61 3 5249 6888<br>spiire.com.au | Licensed Surveyor: Michael Meehan<br>Version: 3 |                |         |  |



|                                                                                                   | 276°59′50″                                           |                        |
|---------------------------------------------------------------------------------------------------|------------------------------------------------------|------------------------|
|                                                                                                   |                                                      |                        |
| SURVEYOR'S FILE REF: 306712SV00                                                                   | SCALE 5 0 5 10 15 20<br>1: 500 LENGTHS ARE IN METRES | ORIGINAL SHEET SHEET 7 |
| Spire 10 Moorabool Street<br>PO Box 4032<br>Geelong Vic 3220<br>T 61