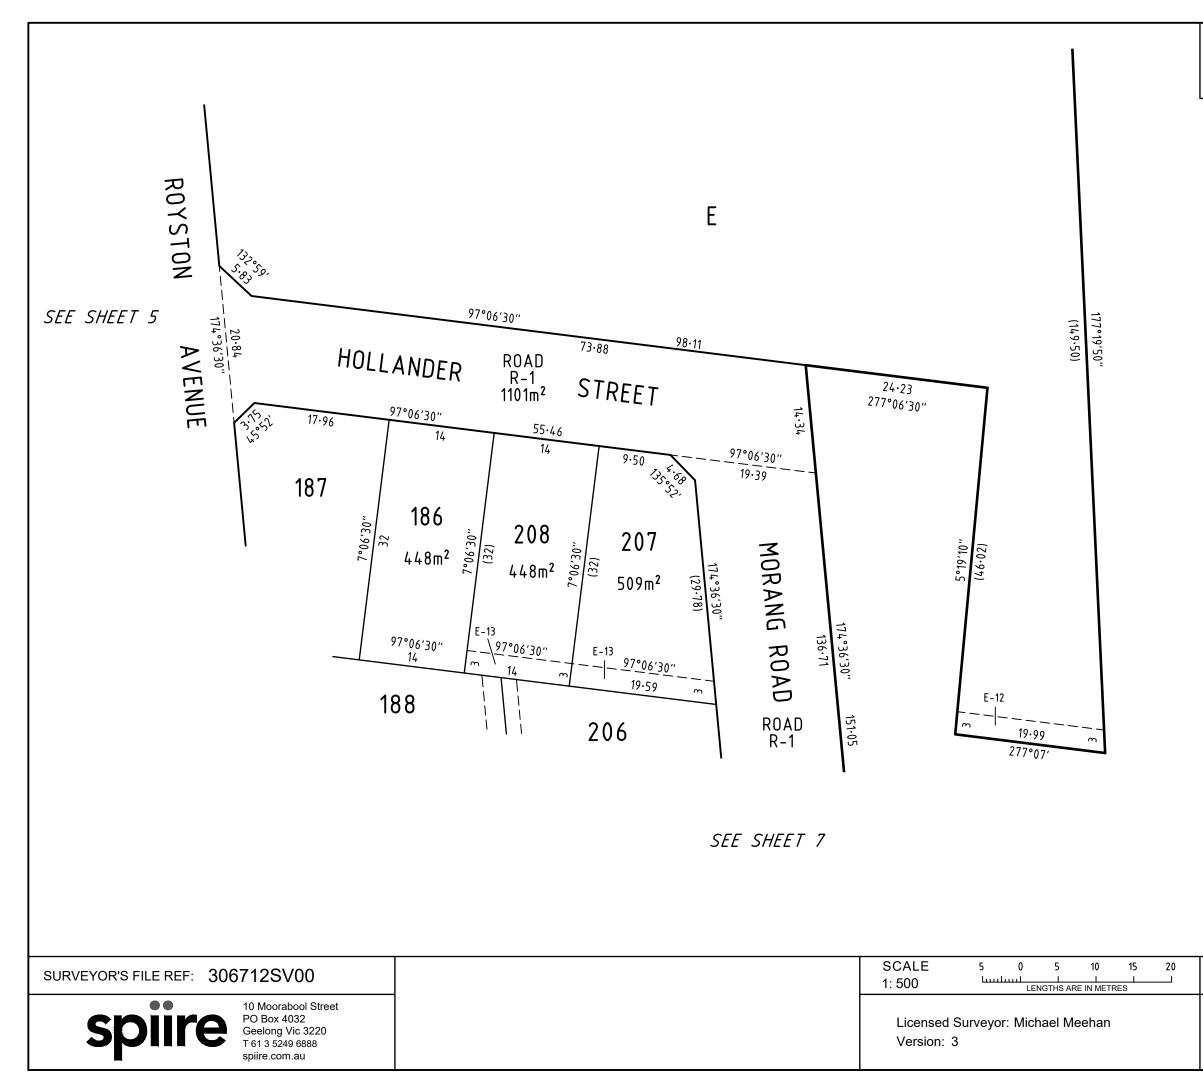

″                                           |                        |
|---------------------------------------------------------------------------------------------------|------------------------------------------------------|------------------------|
|                                                                                                   |                                                      |                        |
| SURVEYOR'S FILE REF: 306712SV00                                                                   | SCALE 5 0 5 10 15 20<br>1: 500 LENGTHS ARE IN METRES | ORIGINAL SHEET SHEET 7 |
| Spire 10 Moorabool Street<br>PO Box 4032<br>Geelong Vic 3220<br>T 61 3 5249 6888<br>spiire.com.au | Licensed Surveyor: Michael Meehan<br>Version: 3      |                        |







| $ \begin{array}{c} 172^{\circ}57'50'' \\ - & 116\cdot85 \\ \hline 3\cdot40 \\ - & 1 \\ \hline 82^{\circ}57'50'' \\ \hline E-5 \\ 1 \\ - & 3\cdot40 \\ \hline 1 \\ - & 3\cdot40 \\ \hline 88\cdot73 \\ \hline 82^{\circ}57'50'' \\ \hline 82^{\circ}57'50'' \\ \hline 88\cdot73 \\ \hline 82^{\circ}57'50'' \\ \hline 82^{\circ}57'50'' \\ \hline 88\cdot73 \\ \hline 82^{\circ}57'50'' \\ \hline 88\cdot73 \\ \hline 8$ | 5<br>6<br>82°57′50″<br>82°57′50″<br>82°57′50″<br>8<br>8<br>8<br>8<br>8<br>8<br>8<br>8<br>8<br>8<br>8<br>8<br>8         | ENLARGEMENT<br>SCALE 1:250 |
|---------------------------------------------------------------------------------------------------------------------------------------------------------------------------------------------------------------------------------------