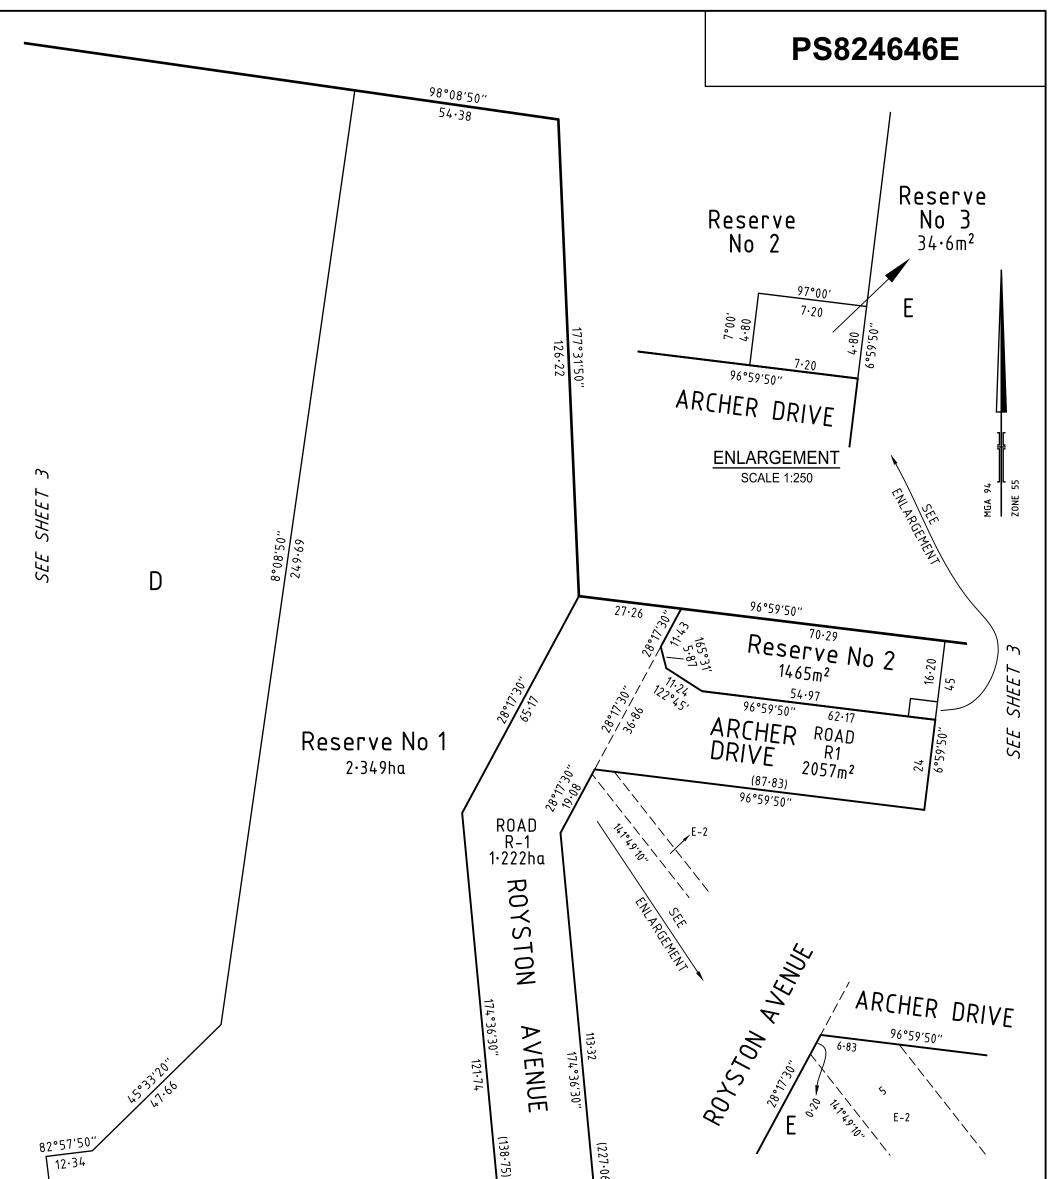

|                        |
|---------------------------------------------------------------------------------------------------|------------------------------------------------------|------------------------|
|                                                                                                   |                                                      |                        |
| SURVEYOR'S FILE REF: 306712SV00                                                                   | SCALE 5 0 5 10 15 20<br>1: 500 LENGTHS ARE IN METRES | ORIGINAL SHEET SHEET 7 |
| Spire 10 Moorabool Street<br>PO Box 4032<br>Geelong Vic 3220<br>T 61 3 5249 6888<br>spiire.com.au | Licensed Surveyor: Michael Meehan<br>Version: 3      |                        |







| $ \begin{array}{c} 172^{\circ}57'50'' \\ - & 116\cdot85 \\ \hline 3\cdot40 \\ - & 1 \\ \hline 82^{\circ}57'50'' \\ \hline E-5 \\ 1 \\ - & 3\cdot40 \\ \hline 1 \\ - & 3\cdot40 \\ \hline 88\cdot73 \\ \hline 82^{\circ}57'50'' \\ \hline 82^{\circ}57'50'' \\ \hline 88\cdot73 \\ \hline 82^{\circ}57'50'' \\ \hline 82^{\circ}57'50'' \\ \hline 88\cdot73 \\ \hline 82^{\circ}57'50'' \\ \hline 88\cdot73 \\ \hline 8$ | 5<br>6<br>82°57′50″<br>82°57′50″<br>82°57′50″<br>8<br>8<br>8<br>8<br>8<br>8<br>8<br>8<br>8<br>8<br>8<br>8<br>8         | ENLARGEMENT<br>SCALE 1:250 |
|-------------------------------------------------------------------------------------------------------------------------------------------------------------------------------------------------------------------------------------------