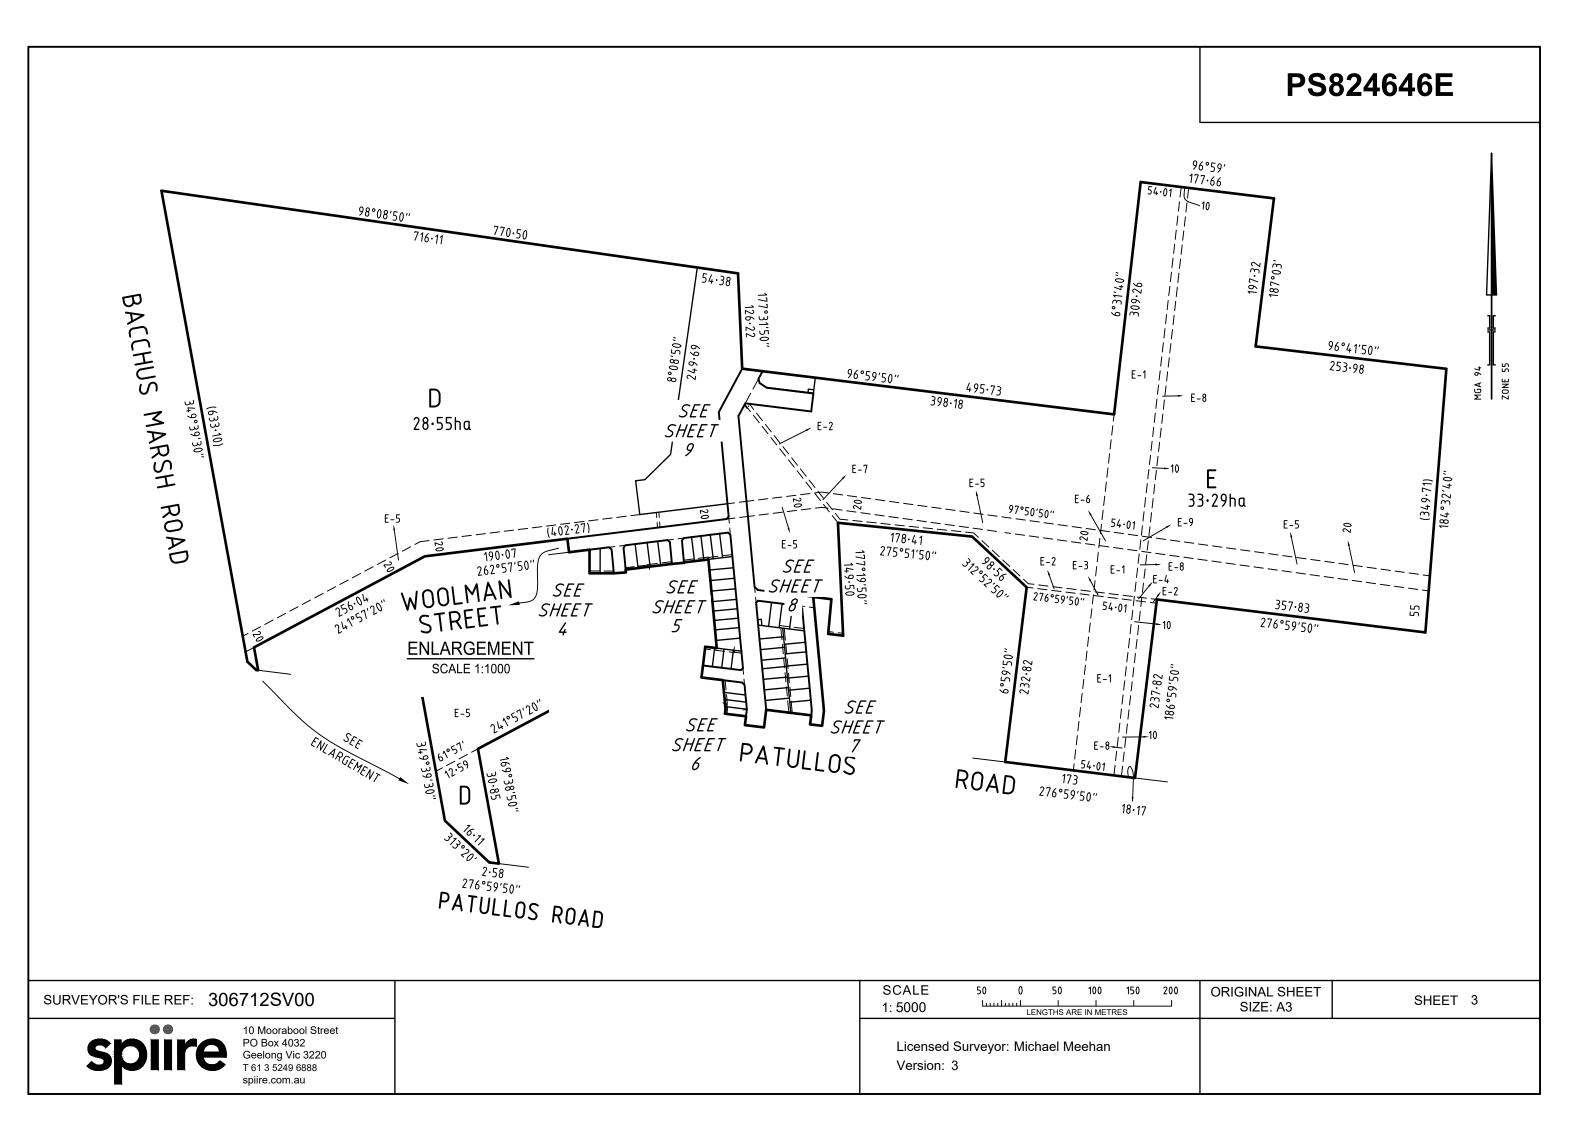

| PLAN OF SUBDIVISION                                                                                                                                                                                                                                                                                                                                                                                         |                                                                                                                      |                   | EDITIC                                                                                                                             | ON 1                                                                                                                                                                                                                                                                                                                                                             | PS824646E |                               |         |
|-------------------------------------------------------------------------------------------------------------------------------------------------------------------------------------------------------------------------------------------------------------------------------------------------------------------------------------------------------------------------------------------------------------|----------------------------------------------------------------------------------------------------------------------|-------------------|------------------------------------------------------------------------------------------------------------------------------------|------------------------------------------------------------------------------------------------------------------------------------------------------------------------------------------------------------------------------------------------------------------------------------------------------------------------------------------------------------------|-----------|-------------------------------|---------|
| LOCATION OF LAND<br>PARISH: MORANGHURK<br>TOWNSHIP:<br>SECTION:<br>CROWN ALLOTMENT:<br>CROWN PORTION: 164 (PT), 165 (PT), 166 (PT), 167 (PT) & 168 (PT)<br>TITLE REFERENCE: C/T VOL FOL<br>LAST PLAN REFERENCE: LOT A ON PS824645G<br>POSTAL ADDRESS: 285 PATULLOS ROAD<br>(at time of subdivision) LARA 3212<br>MGA94 CO-ORDINATES: E: 268 165 ZONE: 55<br>(of approx centre of land in plan) N: 5 789 075 |                                                                                                                      |                   |                                                                                                                                    |                                                                                                                                                                                                                                                                                                                                                                  |           |                               |         |
|                                                                                                                                                                                                                                                                                                                                                                                                             |                                                                                                                      |                   |                                                                                                                                    |                                                                                                                                                                                                                                                                                                                                                                  |           |                               |         |
|                                                                                                                                                                                                                                                                                                                                                                                                             | OF ROADS AI                                                                                                          |                   |                                                                                                                                    |                                                                                                                                                                                                                                                                                                                                                                  |           | NOTATIONS                     |         |
| ROAD R-1<br>RESERVE No 1<br>RESERVE No 2<br>RESERVE No 3<br>RESERVE No 4                                                                                                                                                                                                                                                                                                                                    | RESERVE No 1CITY OF GREATER GEELONGRESERVE No 2BARWON REGION WATER CORPORATIONRESERVE No 3POWERCOR AUSTRALIA LIMITED |                   |                                                                                                                                    | Lots 1-102 (both inclusive), 105-123 (both inclusive), 128-154 (both inclusive),<br>160-168 (both inclusive), 196-199 (both inclusive) and lots A-C (both inclusive)<br>have been omitted from this plan.<br><u>Other purpose of plan</u><br>To remove by agreement that part of Easement E-2 that now lies within in Road R1<br>(Royston Avenue & Archer Drive) |           |                               |         |
|                                                                                                                                                                                                                                                                                                                                                                                                             | NOTATIO                                                                                                              | ONS               |                                                                                                                                    | To remove by agreement that part of Easements shown E-11, E-12 & E-14 on PS824645G that lie within Lots 155 -159 (both inclusive), Lots 182 - 185 (both inclusive), Reserve No 1 & Road R1 (Derwent Street, Tweed Street & Royston                                                                                                                               |           |                               |         |
| DEPTH LIMITATION                                                                                                                                                                                                                                                                                                                                                                                            | DOES NOT APPL                                                                                                        | Y                 |                                                                                                                                    |                                                                                                                                                                                                                                                                                                                                                                  |           |                               |         |
| This plan is based on survey<br>STAGING:<br>This is not a staged subdivision<br>Planning Permit No. PP-356-2018<br>This survey has been connected to permanent marks No(s). 13, 122, 149 & 150<br>In Proclaimed Survey Area No.                                                                                                                                                                             |                                                                                                                      |                   | <u>Grounds for removal</u><br>Consent of the relevant authority under the power of Section 6(i)(K) of the<br>Subdivision Act 1988. |                                                                                                                                                                                                                                                                                                                                                                  |           |                               |         |
|                                                                                                                                                                                                                                                                                                                                                                                                             |                                                                                                                      |                   | EASEMENT IN                                                                                                                        | I<br>NFORMATIC                                                                                                                                                                                                                                                                                                                                                   | DN        |                               |         |
| LEGEND: A - Appurtena                                                                                                                                                                                                                                                                                                                                                                                       | ant Easement E -                                                                                                     | Encumbering Ease  |                                                                                                                                    |                                                                                                                                                                                                                                                                                                                                                                  |           |                               |         |
|                                                                                                                                                                                                                                                                                                                                                                                                             |                                                                                                                      |                   | 1                                                                                                                                  |                                                                                                                                                                                                                                                                                                                                                                  |           |                               |         |
| Easement<br>Reference                                                                                                                                                                                                                                                                                                                                                                                       | Purpose                                                                                                              | Width<br>(Metres) | Origir                                                                                                                             | 1                                                                                                                                                                                                                                                                                                                                                                |           | Land Benefited / In Favour of |         |
|                                                                                                                                                                                                                                                                                                                                                                                                             | SEE                                                                                                                  | SHEET             | 2                                                                                                                                  |                                                                                                                                                                                                                                                                                                                                                                  |           |                               |         |
| AUSTIN LARA ES                                                                                                                                                                                                                                                                                                                                                                                              | TATE - STAGI                                                                                                         | E 2 (47 LOTS)     | )                                                                                                                                  |                                                                                                                                                                                                                                                                                                                                                                  |           | AREA OF STAGE - 6             | 5.889ha |
|                                                                                                                                                                                                                                                                                                                                                                                                             |                                                                                                                      | SUE               | RVEYORS FILE REF:                                                                                                                  | 306712SV                                                                                                                                                                                                                                                                                                                                                         | 00        | ORIGINAL SHEET SHEET 1 C      | DF 10   |
| Spire.com.au10 Moorabool Street<br>PO Box 4032<br>Geelong Vic 3220<br>T 61 3 5249 6888<br>spiire.com.auDORVETOROTILE REF.Version: 3                                                                                                                                                                                                                                                                         |                                                                                                                      |                   |                                                                                                                                    |                                                                                                                                                                                                                                                                                                                                                                  | SIZE. AS  |                               |         |