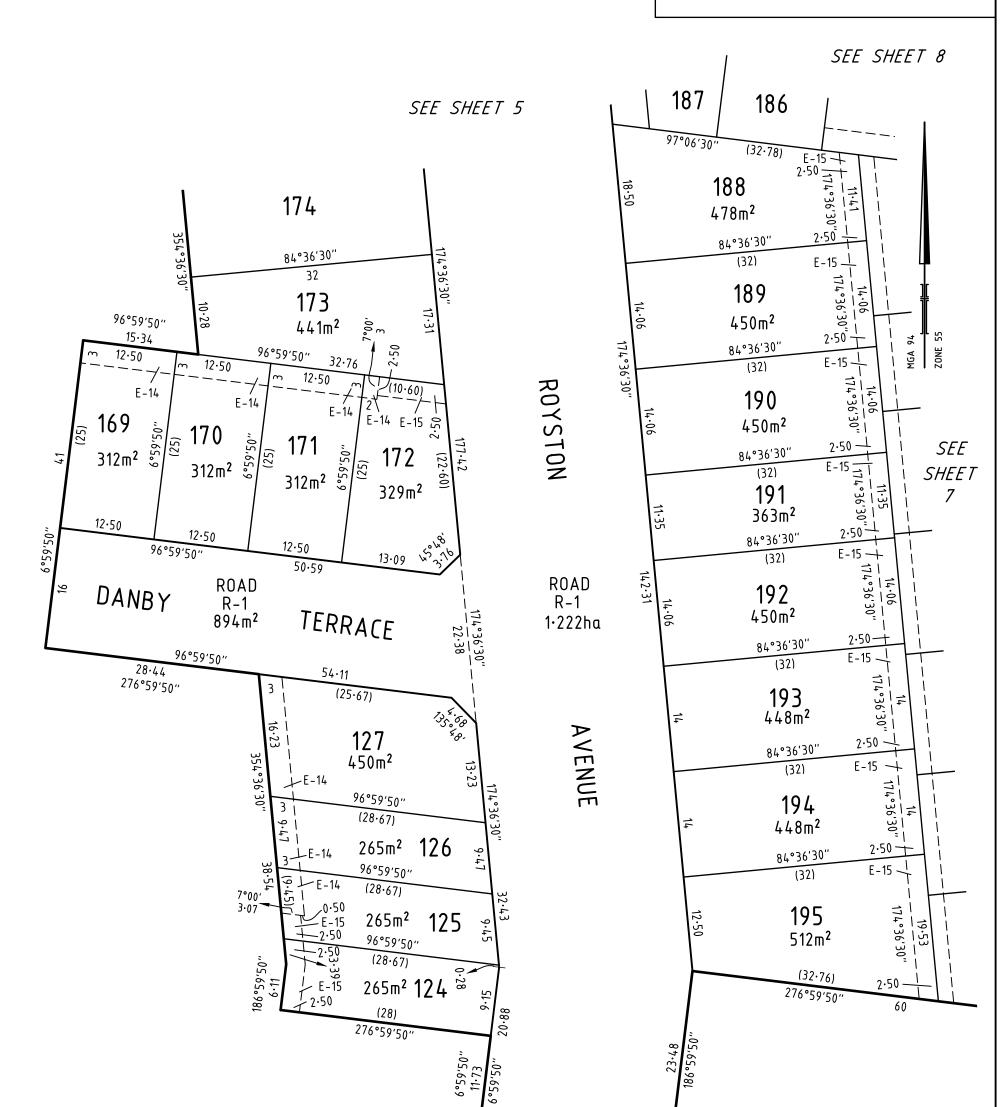

|                                                                                                      | 1/5     No       175     No       175     No       175     400m²       84°36'30"     32                                                                                                                       | 17 - 17 - 14<br>17 - 36 - 30<br>17 - 36 - 30<br>14 - 97 * 06 - 30<br>15 - 97 * 06 - 30<br>16 - 97 * 06 - 30<br>17 + 30<br>17 + 30<br>18 - 30<br>18 - 30<br>18 - 30<br>18 - 30<br>18 - 30<br>19 - 30<br>19 - 30<br>19 - 30<br>19 - 30<br>10 |
|------------------------------------------------------------------------------------------------------|---------------------------------------------------------------------------------------------------------------------------------------------------------------------------------------------------------------|---------------------------------------------------------------------------------------------------------------------------------------------------------------------------------------------------------------------------------------------------------------------------------------------------------------------------------------------------------------------------------------------------------------------------------------------------------------------------------------------------------------------------------------------------------------------------------------------------------------------------------------------------------------------------------------------------------------------------------------------------------------------------------------------------------------------------------------------------------------------------------------------------------------------------------------------------------------------------------------------------------------------------------------------------------------------------------------------------------------------------------------------------------------------------------------------------------------------------------------------------------------------------------------------------------------------------------------------------------------------------------------------------------------------------------------------------------------------------------------------------------------------------------------------------------------------------------------------------------------------------------------------------------------------------------------------------------------------------------------------------------------------------------------------------------------------------------------------------------------------------------------------------------------------------------------------------------------------------------------------------------------------------------------------------------------------------------------------------------------------------------------------------------------------------------------------------------------------------------------------------------------------------------------------------------------------------------------------------------------------------------------------------------------------------------------------------------------------------------------|
|                                                                                                      | 174 ≓<br>≓ 448m²                                                                                                                                                                                              | 188                                                                                                                                                                                                                                                                                                                                                                                                                                                                                                                                                                                                                                                                                                                                                                                                                                                                                                                                                                                                                                                                                                                                                                                                                                                                                                                                                                                                                                                                                                                                                                                                                                                                                                                                                                                                                                                                                                                                                                                                                                                                                                                                                                                                                                                                                                                                                                                                                                                                                   |
|                                                                                                      | 84°36'30''<br>32<br><b>17 3</b>                                                                                                                                                                               | SEE SHEET 6 189                                                                                                                                                                                                                                                                                                                                                                                                                                                                                                                                                                                                                                                                                                                                                                                                                                                                                                                                                                                                                                                                                                                                                                                                                                                                                                                                                                                                                                                                                                                                                                                                                                                                                                                                                                                                                                                                                                                                                                                                                                                                                                                                                                                                                                                                                                                                                                                                                                                                       |
| SURVEYOR'S FILE REF: 306712SV00                                                                      | SCALE         5         0         5         10         15         20           1: 500         LENGTHS ARE IN METRES         LENGTHS ARE IN METRES         LENGTHS ARE IN METRES         LENGTHS ARE IN METRES | ORIGINAL SHEET<br>SIZE: A3 SHEET 5                                                                                                                                                                                                                                                                                                                                                                                                                                                                                                                                                                                                                                                                                                                                                                                                                                                                                                                                                                                                                                                                                                                                                                                                                                                                                                                                                                                                                                                                                                                                                                                                                                                                                                                                                                                                                                                                                                                                                                                                                                                                                                                                                                                                                                                                                                                                                                                                                                                    |
| Spointed 10 Moorabool Street<br>PO Box 4032<br>Geelong Vic 3220<br>T 61 3 5249 6888<br>spiire.com.au | Licensed Surveyor: Michael Meehan<br>Version: 3                                                                                                                                                               |                                                                                                                                                                                                                                                                                                                                                                                                                                                                                                                                                                                                                                                                                                                                                                                                                                                                                                                                                                                                                                                                                                                                                                                                                                                                                                                                                                                                                                                                                                                                                                                                                                                                                                                                                                                                                                                                                                                                                                                                                                                                                                                                                                                                                                                                                                                                                                                                                                                                                       |